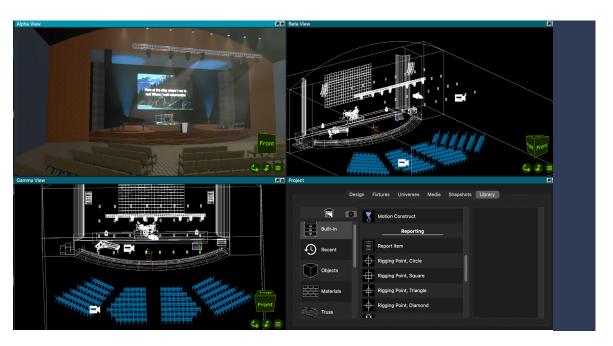

### Our Design Process

When Wilson Pro AVL utilizes Capture lighting software, it's all about providing you, the customer, with a highly accurate and realistic preview of your lighting design. Here's how they achieve that:

#### Visualizing the Design:

Capture creates a 3D virtual representation of your venue. This allows you to see exactly how the lighting will interact with the space, including walls, ceilings, and other architectural elements.

You'll be able to see the placement of lighting fixtures and how the light will be distributed throughout the room.

#### **Realistic Lighting Simulation:**

The software simulates real-world lighting behavior, including color mixing, beam angles, and intensity. This means you'll get a very accurate representation of how the lighting will look in person.

You can see how different lighting effects, such as color washes, spotlights, and moving lights, will appear in your venue.

#### **Making Informed Decisions:**

By visualizing the lighting design in advance, you can make informed decisions about fixture placement, color choices, and lighting effects.

This helps to avoid costly changes or surprises during the actual installation.

#### **Enhanced Communication:**

Capture allows Wilson Pro AVL to effectively communicate their design ideas to you.

You can see and understand the proposed lighting scheme, ensuring that it meets your expectations.

#### **Pre-Visualization of Events:**

If the lighting is for a performance, or event, the lighting designer can pre-program and show you exactly what the lighting will look like during the event. This allows for fine tuning, and a great deal of client confidence. In essence, Capture transforms abstract lighting concepts into tangible visuals, empowering you to see and approve the design before any equipment is installed. This process leads to greater client satisfaction and ensures that the final lighting installation meets your specific needs.